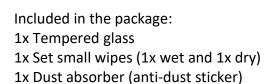

## TEMPERED GLASS 9H 0.30mm FOR SMARTWATCH

Give to your Smartwatch the new level of protection with the "invisible" shield by Volte-Tel. The specific Tempered Glass will protect your favorite watch from the wear of everyday use, abrasions, hits, dust but also fingerprints.