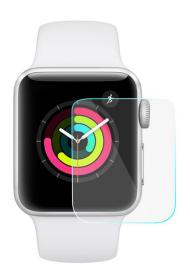

## TEMPERED GLASS 9H 0.30mm FOR SMARTWATCH

Give to your Smartwatch the new level of protection with the "invisible" shield by Volte-Tel. The specific Tempered Glass will protect your favorite watch from the wear of everyday use, abrasions, hits, dust but also fingerprints.

Manufactured from thin glass (0.30mm) which has undergone special heat treatment to increase its resistance to impacts, scratches and other kind of damage. With a high protection factor 9H in order to prevent the glass from cracking or breaking.

Easy to install and remove without glue using **static technology**, which also eliminates the bubble effect and **firmly enhances your watch screen.** 

Its material is processed in a way that even sharp objects such as keys **won't** scratch its surface.