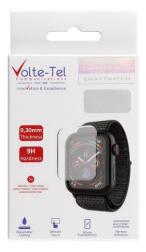

## TEMPERED GLASS 9H 0.30mm FOR SMARTWATCH

Give to your Smartwatch the new level of protection with the "invisible" shield by Volte-Tel. The specific Tempered Glass will protect your favorite watch from the wear of everyday use, abrasions, hits, dust but also fingerprints.

Manufactured from thin glass (0.30mm) which has undergone special heat treatment to increase its resistance to impacts, scratches and other kind of damage. With a high protection factor 9H in order to prevent the glass from cracking or breaking.

Easy to install and remove without glue using **static technology**, which also eliminates the bubble effect and **firmly enhances your watch screen.** 

Its material is processed in a way that even sharp objects such as keys **won't** scratch its surface.

In addition, it's very resistant to pressure, with an impact force of **1.8kg/cm<sup>2</sup>** and a limiting power of **5G**.

With this **Tempered Glass 9H 0.30mm** for the screen of your Smartwatch by **Volte-Tel** you have an extra level of protection from scratches or bumps **higher** than a simple protective film, without losing response or sharpness, **enhancing** your watch screen.