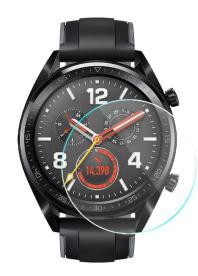

## TEMPERED GLASS 9H 0.30mm FOR SMARTWATCH

Give to your Smartwatch the new level of protection with the "invisible" shield by Volte-Tel. The specific Tempered Glass will protect your favorite watch from the wear of everyday use, abrasions, hits, dust but also fingerprints.

Manufactured from thin glass (0.30mm) which has undergone special heat treatment to increase its resistance to impacts, scratches and other kind of damage. With a high protection factor 9H in order to prevent the glass from cracking or breaking.

Easy to install and remove without glue using **static technology**, which also eliminates the bubble effect and **firmly enhances your watch screen.** 

Its material is processed in a way that even sharp objects such as keys **won't** scratch its surface.